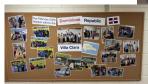

Be sure to check out our new Dominican wall in the hallway at church! Lots of photos from our recent mission visit to Villa Clara, on the northeast coast of the island.

Millions of people lack asset to sustainable food sources, clean water, sanitation, education and opportunity. The three programs supported by One Great Hour of Sharing-Presbyterian Disaster Assistance, the Presbyterian Hunger Program, and Self Development of People-all work in different ways to serve individuals and communities in need. From initial disaster response to ongoing community development. Their work fits together to provide people with safety, sustenance, and hope. This special offering will be collected Easter Sunday. Offering envelopes will be available on the welcome desk.