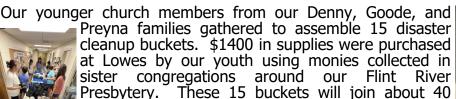

Presbytery. These 15 buckets will join about 40 others to be delivered to Presbyterians churches in the Tampa area. Here they will be join hundred of others from PCUSA churches around the southeast, staged and ready for the next hurricane season.