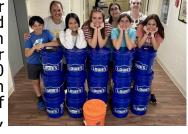

Presbytery. These 15 buckets will join about 40 others to be delivered to Presbyterians churches in the Tampa area. Here they will be join hundred of others from PCUSA churches around the southeast, staged and ready for the next hurricane season.